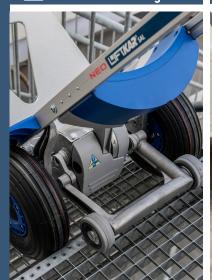

## **ALL ADVANTAGES** AT A GLANCE

- > intuitive user panel
- > as handy as a handtruck
- > extremely light weight machine: 17,2 kg without battery
- > new powerful lithium battery with state-of-charge indicator. Autonomy up to 2000 steps up and down\*
- > extremely lightweight lithium battery only 1,6 kg
- > step light for poor light conditions
- > extremely fast up to 48 steps/min, depending on the model
- > 2 speed levels: slow/fast
- > intelligent lifting unit starts automatically during downstair operation
- > hinged toe plate attachment (optionally also fixed)
- > toe plate made of high-strength aluminium
- > friction clutch and electronic overload protection
- > for all types of stairs, even on spiral staircases and narrow landings
- > large pneumatic tyres or upgrade to puncture-proof tyres
- > foldable