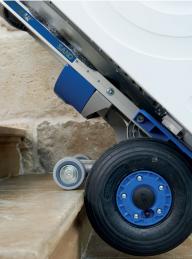

## **ALL ADVANTAGES** AT A GLANCE

- > intuitive user panel
- > as handy as a handtruck
- > extremely light weight machine: 17,2 kg without battery
- > new powerful lithium battery with state-of-charge indicator. Autonomy up to 2000 steps up and down\*
- > extremely lightweight lithium battery only 1,6 kg
- > step light for poor light conditions
- > extremely fast up to 48 steps/min, depending on the model
- > 2 speed levels: slow/fast
- > intelligent lifting unit starts automatically during downstair operation
- > hinged toe plate attachment (optionally also fixed)
- > toe plate made of high-strength aluminium
- > friction clutch and electronic overload protection
- > for all types of stairs, even on spiral staircases and narrow landings
- > large pneumatic tyres or upgrade to puncture-proof tyres
- > foldable