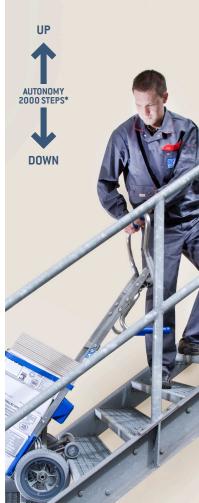

## **ALL ADVANTAGES** AT A GLANCE

- > intuitive user panel
- > as handy as a handtruck
- > extremely light weight machine: 17,2 kg without battery
- > new powerful lithium battery with state-of-charge indicator. Autonomy up to 2000 steps up and down\*
- > extremely lightweight lithium battery only 1,6 kg
- > step light for poor light conditions
- > extremely fast up to 48 steps/min, depending on the model
- > 2 speed levels: slow/fast
- > intelligent lifting unit starts automatically during downstair operation
- > hinged toe plate attachment (optionally also fixed)
- > toe plate made of high-strength aluminium
- > friction clutch and electronic overload protection
- > for all types of stairs, even on spiral staircases and narrow landings
- > large pneumatic tyres or upgrade to puncture-proof tyres
- > foldable

The NEO LiftKar SAL FOLD-L is perfect at balancing high loads while they are being transported. Ideal for furniture, large refrigerators, doors, windows, kitchen worktops, tiles and much more.

| MODEL                                  | 110                                 | 140                                 | 170                                 |
|----------------------------------------|-------------------------------------|-------------------------------------|-------------------------------------|
| climbing speed (max.)                  | 48 steps/min.                       | 35 steps/min.                       | 29 steps/min.                       |
| autonomy (max.) steps<br>up and down*  | 2000 steps                          | 2000 steps                          | 2000 steps                          |
| load capacity                          | 110 kg                              | 140 kg                              | 170 kg                              |
| max. step height                       | 210 mm                              | 210 mm                              | 210 mm                              |
| weight of base unit<br>without battery | 17,2 kg                             | 17,2 kg                             | 17,2 kg                             |
| dimensions (height/<br>width/depth)    | 1740 (1350 folded)<br>/480 / 280 mm | 1740 (1350 folded)<br>/480 / 280 mm | 1740 (1350 folded)<br>/480 / 280 mm |