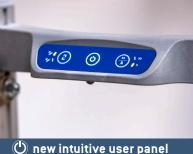

## **ALL ADVANTAGES** AT A GLANCE

- > intuitive user panel
- > as handy as a handtruck
- > extremely light weight machine: 17,2 kg without battery
- > new powerful lithium battery with state-of-charge indicator. Autonomy up to 2000 steps up and down\*
- > extremely lightweight lithium battery only 1,6 kg
- > step light for poor light conditions
- > extremely fast up to 48 steps/min, depending on the model
- > 2 speed levels: slow/fast
- > intelligent lifting unit starts automatically during downstair operation
- > hinged toe plate attachment (optionally also fixed)
- > toe plate made of high-strength aluminium
- > friction clutch and electronic overload protection
- > for all types of stairs, even on spiral staircases and narrow landings
- > large pneumatic tyres or upgrade to puncture-proof tyres
- > foldable