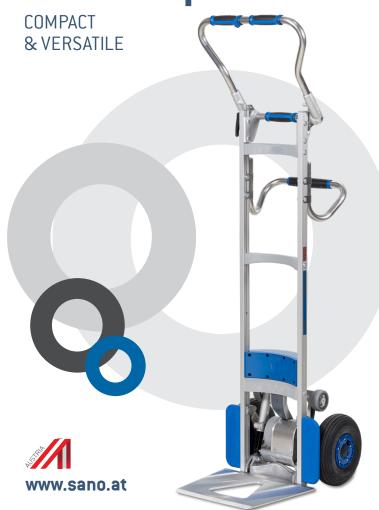

## The all-rounder makes speed

## **ALL ADVANTAGES** AT A GLANCE

- > intuitive user panel
- > as handy as a handtruck
- > extremely light weight machine: 17,2 kg without battery
- > new powerful lithium battery with state-of-charge indicator. Autonomy up to 2000 steps up and down\*
- > extremely lightweight lithium battery only 1,6 kg
- > step light for poor light conditions
- > extremely fast up to 48 steps/min, depending on the model
- > 2 speed levels: slow/fast
- > intelligent lifting unit starts automatically during downstair operation
- > hinged toe plate attachment (optionally also fixed)
- > toe plate made of high-strength aluminium
- > friction clutch and electronic overload protection
- > for all types of stairs, even on spiral staircases and narrow landings
- > large pneumatic tyres or upgrade to puncture-proof tyres
- > foldable

The NEO LiftKar SAL FOLD-L is perfect at balancing high loads while they are being transported. Ideal for furniture, large refrigerators, doors, windows, kitchen worktops, tiles and much more.

| MODEL                                  | 110                                 | 140                                 | 170                                 |
|----------------------------------------|-------------------------------------|-------------------------------------|-------------------------------------|
| climbing speed (max.)                  | 48 steps/min.                       | 35 steps/min.                       | 29 steps/min.                       |
| autonomy (max.) steps<br>up and down*  | 2000 steps                          | 2000 steps                          | 2000 steps                          |
| load capacity                          | 110 kg                              | 140 kg                              | 170 kg                              |
| max. step height                       | 210 mm                              | 210 mm                              | 210 mm                              |
| weight of base unit<br>without battery | 17,2 kg                             | 17,2 kg                             | 17,2 kg                             |
| dimensions (height/<br>width/depth)    | 1740 (1350 folded)<br>/480 / 280 mm | 1740 (1350 folded)<br>/480 / 280 mm | 1740 (1350 folded)<br>/480 / 280 mm |