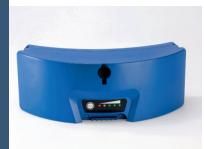

## **ALL ADVANTAGES** AT A GLANCE

- > intuitive user panel
- > as handy as a handtruck
- > extremely light weight machine: 17,2 kg without battery
- > new powerful lithium battery with state-of-charge indicator. Autonomy up to 2000 steps up and down\*
- > extremely lightweight lithium battery only 1,6 kg
- > step light for poor light conditions
- > extremely fast up to 48 steps/min, depending on the model
- > 2 speed levels: slow/fast
- > intelligent lifting unit starts automatically during downstair operation
- > hinged toe plate attachment (optionally also fixed)
- > toe plate made of high-strength aluminium
- > friction clutch and electronic overload protection
- > for all types of stairs, even on spiral staircases and narrow landings
- > large pneumatic tyres or upgrade to puncture-proof tyres
- > foldable

ot = new step light

new lithium battery